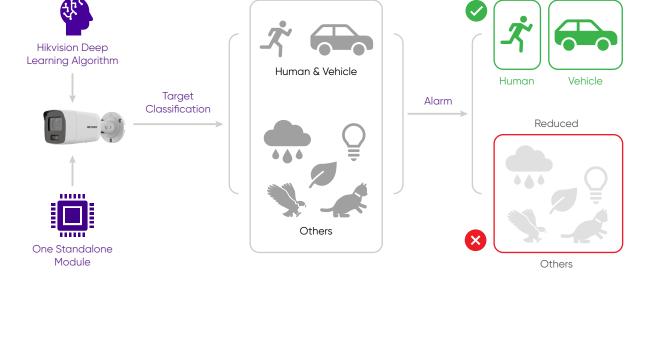

#### AcuSense Technology AcuSense technology can capture human or vehicle targets with vivid details, providing increased security no matter the time of day or night.