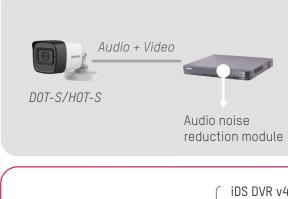

### **Audio Over Coaxial**

More information, more evidence

#### Built-In Dual Mic

- 360° omni-direction microphone
- Up to 12m audio collection

Dual noise reduction algorithm +

iDS DVR v4.26.000

DS Series DVR v4.25.000

Better audio performance