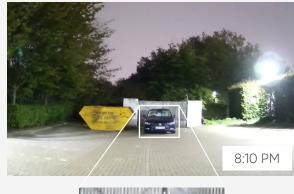

### **New Turbo Cameras**

Featuring ColorVu & Live Guard Technology

**Live Guard** 

Strobe Light Alarm & Audio Alarm to warn off intruders

- 3 built-in audio broadcasts
- Siren
- "Warning, this is a restricted area, please keep away!"
  - under surveillance!"

1 customised voice broadcast

Works with AcuSense DVR for accurate alarm

Audio Customisation