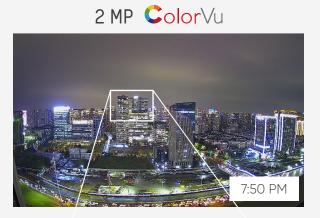

# ColorVu Camera

#### **Product Showcase**

DS-2CE12DF3T-PIRXOS

DS-2CE72DF3T-PIRXOS

- 2 MP

- 24/7 colourful imaging - F.1.0 large aperture, 0.0005 lux

- 20/40 m lighting distance - Strobe light and audio alarm
- Line out port