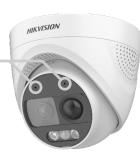

# **Product Showcase**

DS-2CD2087G2-LU

- 0.0005 lux @ F1.0
- AcuSense
- 4K, 2.8/4/6 mm

DS-2CD2T87G2-L

- -U: built-in mic - IP67, with supplemental light

- 130 dB WDR