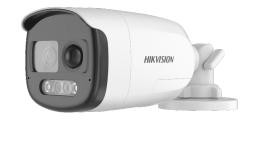

### **New Turbo Cameras**

Featuring ColorVu & Live Guard Technology

**Live Guard** 

Strobe Light Alarm & Audio Alarm to warn off intruders

- 3 built-in audio broadcasts
- Siren
- "Warning, this is a restricted area, please keep away!"
  - under surveillance!"

1 customised voice broadcast

Works with AcuSense DVR for accurate alarm

Audio Customisation

### **Audio Over Coaxial**

More information, more evidence

#### Built-In Dual Mic

- 360° omni-direction microphone
- Up to 12m audio collection

Dual noise reduction algorithm +

iDS DVR v4.26.000

DS Series DVR v4.25.000

Better audio performance

#### **Product Showcase**

DS-2CE12DF3T-PIRXOS

DS-2CE72DF3T-PIRXOS

- 2 MP

- 24/7 colourful imaging - F.1.0 large aperture, 0.0005 lux

- 20/40 m lighting distance - Strobe light and audio alarm
- Line out port