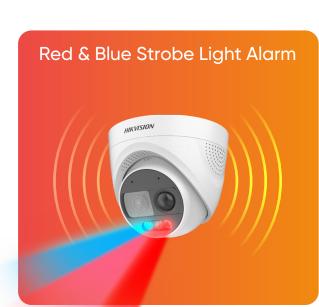

### **New Turbo Cameras**

Featuring ColorVu & Live Guard Technology

**Live Guard** 

Strobe Light Alarm & Audio Alarm to warn off intruders

- 3 built-in audio broadcasts
- Siren
- "Warning, this is a restricted area, please keep away!"
  - under surveillance!"

1 customised voice broadcast

Works with AcuSense DVR for accurate alarm

Audio Customisation