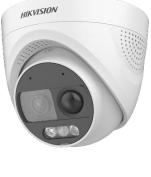

### **New Turbo Cameras**

Featuring ColorVu & Live Guard Technology

**Live Guard** 

Strobe Light Alarm & Audio Alarm to warn off intruders

- 3 built-in audio broadcasts
- Siren
- "Warning, this is a restricted area, please keep away!"
  - under surveillance!"

1 customised voice broadcast

Works with AcuSense DVR for accurate alarm

Audio Customisation

### **Audio Over Coaxial**

More information, more evidence

#### Built-In Dual Mic

- 360° omni-direction microphone
- Up to 12m audio collection

Dual noise reduction algorithm +

iDS DVR v4.26.000

DS Series DVR v4.25.000

Better audio performance

#### **Product Showcase**

DS-2CE12DF3T-PIRXOS

DS-2CE72DF3T-PIRXOS

- 2 MP

- 24/7 colourful imaging - F.1.0 large aperture, 0.0005 lux

- 20/40 m lighting distance - Strobe light and audio alarm
- Line out port