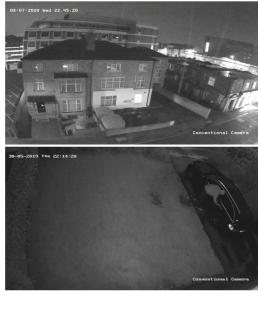

F1.0
- AcuSense
- 4K, 2.8/4/6 mm

DS-2CD2T87G2-L



- -U: built-in mic - IP67, with supplemental light

- 130 dB WDR

### **New Turbo Cameras**

Featuring ColorVu & Live Guard Technology





**Live Guard** 

Strobe Light Alarm & Audio Alarm to warn off intruders



- 3 built-in audio broadcasts
- Siren
- "Warning, this is a restricted area, please keep away!"
  - under surveillance!"

1 customised voice broadcast





Works with AcuSense DVR for accurate alarm



Audio Customisation



### **Audio Over Coaxial**

More information, more evidence

#### Built-In Dual Mic

- 360° omni-direction microphone
- Up to 12m audio collection







Dual noise reduction algorithm +

iDS DVR v4.26.000

DS Series DVR v4.25.000

Better audio performance

# 24/7 Colourful Imaging

## Conventional Camera



# ColorVu Camera



#### **Product Showcase**

DS-2CE12DF3T-PIRXOS



DS-2CE72DF3T-PIRXOS



- 2 MP

- 24/7 colourful imaging - F.1.0 large aperture, 0.0005 lux

- 20/40 m lighting distance - Strobe light and audio alarm
- Line out port