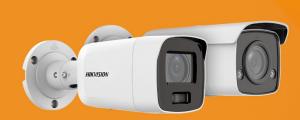

# **Product Showcase**

DS-2CD2087G2-LU

- 0.0005 lux @ F1.0
- AcuSense
- 4K, 2.8/4/6 mm

DS-2CD2T87G2-L

- -U: built-in mic - IP67, with supplemental light

- 130 dB WDR