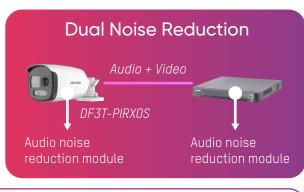

### **Audio Over Coaxial**

More information, more evidence

#### Built-In Dual Mic

- 360° omni-direction microphone
- Up to 12m audio collection

Dual noise reduction algorithm +

iDS DVR v4.26.000

DS Series DVR v4.25.000

Better audio performance