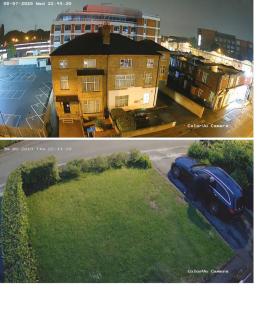

, 2.8/4/6 mm

DS-2CD2T87G2-L



- -U: built-in mic - IP67, with supplemental light

- 130 dB WDR

### **New Turbo Cameras**

Featuring ColorVu & Live Guard Technology





**Live Guard** 

Strobe Light Alarm & Audio Alarm to warn off intruders



- 3 built-in audio broadcasts
- Siren
- "Warning, this is a restricted area, please keep away!"
  - under surveillance!"

1 customised voice broadcast





Works with AcuSense DVR for accurate alarm



Audio Customisation



### **Audio Over Coaxial**

More information, more evidence

#### Built-In Dual Mic

- 360° omni-direction microphone
- Up to 12m audio collection







Dual noise reduction algorithm +

iDS DVR v4.26.000

DS Series DVR v4.25.000

Better audio performance

# 24/7 Colourful Imaging

## Conventional Camera



# ColorVu Camera



#### **Product Showcase**

DS-2CE12DF3T-PIRXOS



DS-2CE72DF3T-PIRXOS



- 2 MP

- 24/7 colourful imaging - F.1.0 large aperture, 0.0005 lux

- 20/40 m lighting distance - Strobe light and audio alarm
- Line out port