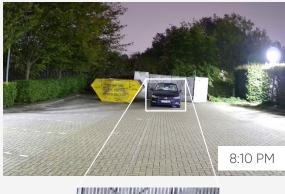

### **New Turbo Cameras**

Featuring ColorVu & Live Guard Technology

**Live Guard** 

Strobe Light Alarm & Audio Alarm to warn off intruders

- 3 built-in audio broadcasts
- Siren
- "Warning, this is a restricted area, please keep away!"
  - under surveillance!"

1 customised voice broadcast

Works with AcuSense DVR for accurate alarm

Audio Customisation