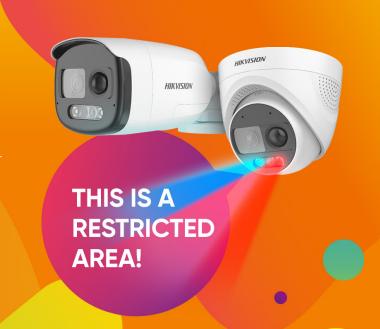

### **New Turbo Cameras**

Featuring ColorVu & Live Guard Technology

**Live Guard** 

Strobe Light Alarm & Audio Alarm to warn off intruders

- 3 built-in audio broadcasts
- Siren
- "Warning, this is a restricted area, please keep away!"
  - under surveillance!"

1 customised voice broadcast

Works with AcuSense DVR for accurate alarm

Audio Customisation