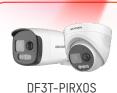

#### **Product Showcase**

DS-2CE12DF3T-PIRXOS

DS-2CE72DF3T-PIRXOS

- 2 MP

- 24/7 colourful imaging - F.1.0 large aperture, 0.0005 lux

- 20/40 m lighting distance - Strobe light and audio alarm
- Line out port